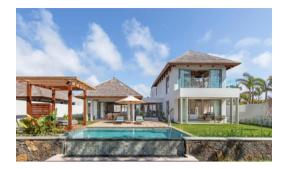

## Mauritius Maps & Facts

MAURITIUS OCCUPIES A TOTAL AREA OF 2,040 SQ. KM IN THE INDIAN OCEAN. IT IS MADE UP OF THE MAIN ISLAND OF MAURITIUS AND SEVERAL OUTLYING ISLANDS LIKE THE AMBRE ISLAND, EST ISLAND, CERFS ISLAND, BENITIERS ISLAND, ETC.CORAL REEFS SURROUND THE ISLAND PROTECTING THE LAND FROM STORMS AND HIGH WAVES.

### HIDDEN IN THE VAST INDIAN OCEAN, MAURITIUS IS AN ISLAND OFF THE SOUTH-EASTERN COAST OF AFRICA. THIS ISLAND NATION BOASTS OF A SUBTROPICAL CLIMATE, THANKS TO ITS POSITION SLIGHTLY BELOW THE EQUATOR. ABOUT 1,130 KM FROM THE BIGGER SOUTH EAST AFRICAN ISLAND OF MADAGASCAR, MAURITIUS MAY APPEAR SMALL BUT IS SPREAD OVER A TOTAL AREA OF 2,040 SQUARE KILOMETRES.

## MAURITIUS