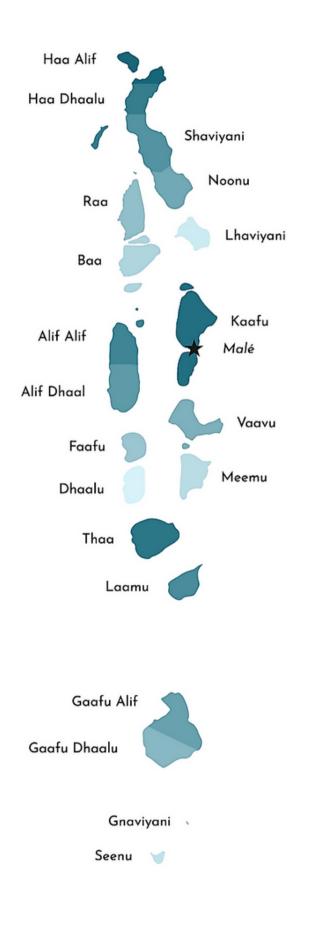

# Maldives Maps & Facts

### THE MALDIVES IS A REPUBLIC LIES SOUTH-WEST OF THE INDIAN SUB-CONTINENT. IT IS MADE UP OF A CHAIN OF 1,200 ISLANDS, MOST OF THEM UNINHABITED

## MALDIVES

The Maldives is a nation of islands in the Indian Ocean, that spans across the equator. The country is comprised of 1192 islands that stretch along a length of 871 kilometers. While the country covers an area of approximately 90,000 square kilometers, only 298 square kilometers of that is dry land. The islands are grouped into a double chain of 26 atolls.