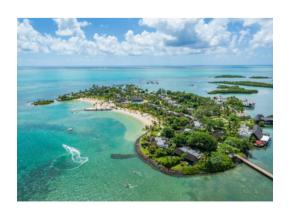

## Mauritius Maps & Facts

MAURITIUS OCCUPIES A TOTAL AREA OF 2,040 SQ. KM IN THE INDIAN OCEAN. IT IS MADE UP OF THE MAIN ISLAND OF MAURITIUS AND SEVERAL OUTLYING ISLANDS LIKE THE AMBRE ISLAND, EST ISLAND, CERFS ISLAND, BENITIERS ISLAND, ETC.CORAL REEFS SURROUND THE ISLAND PROTECTING THE LAND FROM STORMS AND HIGH WAVES.

### HIDDEN IN THE VAST INDIAN OCEAN, MAURITIUS IS AN ISLAND OFF THE SOUTH-EASTERN COAST OF AFRICA. THIS ISLAND NATION BOASTS OF A SUBTROPICAL CLIMATE, THANKS TO ITS POSITION SLIGHTLY BELOW THE EQUATOR. ABOUT 1,130 KM FROM THE BIGGER SOUTH EAST AFRICAN ISLAND OF MADAGASCAR, MAURITIUS MAY APPEAR SMALL BUT IS SPREAD OVER A TOTAL AREA OF 2,040 SQUARE KILOMETRES.

## MAURITIUS