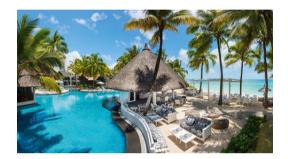

## Mauritius Maps & Facts

MAURITIUS OCCUPIES A TOTAL AREA OF 2,040 SQ. KM IN THE INDIAN OCEAN. IT IS MADE UP OF THE MAIN ISLAND OF MAURITIUS AND SEVERAL OUTLYING ISLANDS LIKE THE AMBRE ISLAND, EST ISLAND, CERFS ISLAND, BENITIERS ISLAND, ETC.CORAL REEFS SURROUND THE ISLAND PROTECTING THE LAND FROM STORMS AND HIGH WAVES.

### HIDDEN IN THE VAST INDIAN OCEAN, MAURITIUS IS AN ISLAND OFF THE SOUTH-EASTERN COAST OF AFRICA. THIS ISLAND NATION BOASTS OF A SUBTROPICAL CLIMATE, THANKS TO ITS POSITION SLIGHTLY BELOW THE EQUATOR. ABOUT 1,130 KM FROM THE BIGGER SOUTH EAST AFRICAN ISLAND OF MADAGASCAR, MAURITIUS MAY APPEAR SMALL BUT IS SPREAD OVER A TOTAL AREA OF 2,040 SQUARE KILOMETRES.

## MAURITIUS