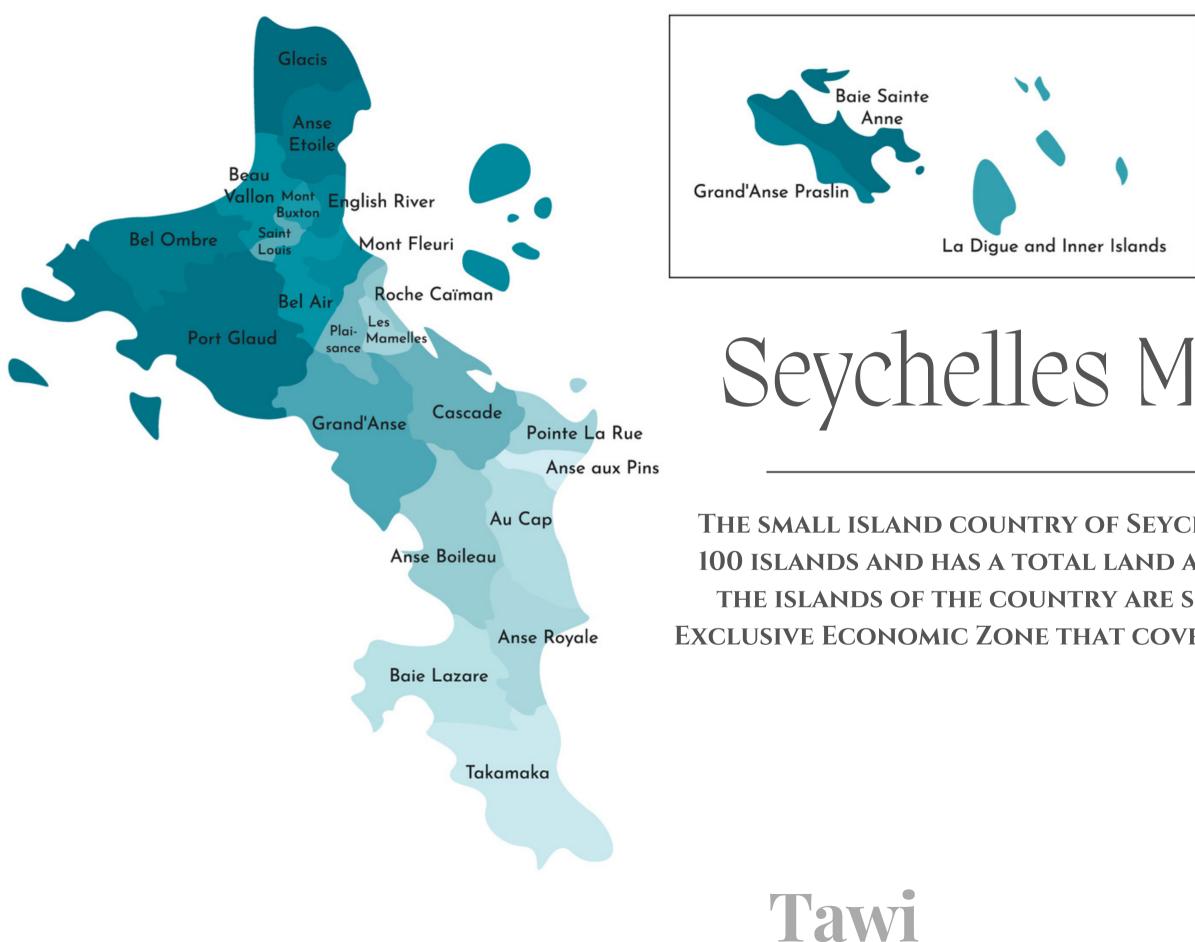

## Seychelles Maps & Facts

THE SMALL ISLAND COUNTRY OF SEYCHELLES IS AN ARCHIPELAGO OF OVER 100 ISLANDS AND HAS A TOTAL LAND AREA OF ONLY 452 SQ. KM. HOWEVER, THE ISLANDS OF THE COUNTRY ARE SPREAD FAR AND WIDE FORMING AN EXCLUSIVE ECONOMIC ZONE THAT COVERS A TOTAL AREA OF 1,336,559 SQ. KM.

## SEYCHELLES

The Seychelles is an archipelago of 115 islands in the Indian Ocean, off East Africa. It's home to numerous beaches, coral reefs and nature reserves, as well as rare animals such as giant Aldabra tortoises. Mahé, a hub for visiting the other islands, is home to capital Victoria. It also has the mountain rainforests of Morne Seychellois National Park and beaches, including Beau Vallon and Anse Takamaka