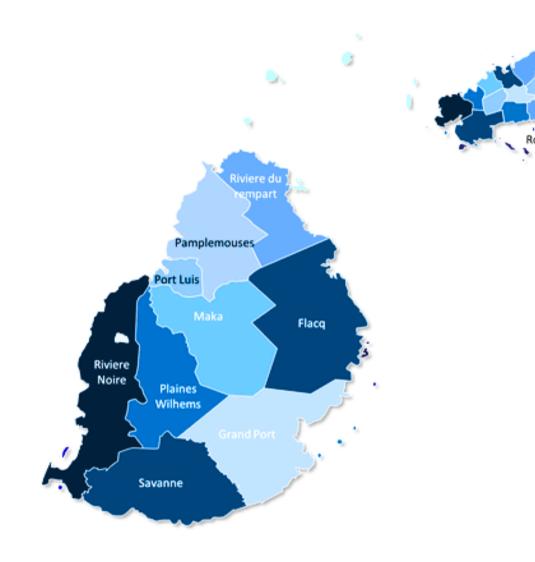

## Mauritius Maps & Facts

MAURITIUS OCCUPIES A TOTAL AREA OF 2,040 SQ. KM IN THE INDIAN OCEAN. IT IS MADE UP OF THE MAIN ISLAND OF MAURITIUS AND SEVERAL OUTLYING ISLANDS LIKE THE AMBRE ISLAND, EST ISLAND, CERFS ISLAND, BENITIERS ISLAND, ETC.CORAL REEFS SURROUND THE ISLAND PROTECTING THE LAND FROM STORMS AND HIGH WAVES.

### HIDDEN IN THE VAST INDIAN OCEAN, MAURITIUS IS AN ISLAND OFF THE SOUTH-EASTERN COAST OF AFRICA. THIS ISLAND NATION BOASTS OF A SUBTROPICAL CLIMATE, THANKS TO ITS POSITION SLIGHTLY BELOW THE EQUATOR. ABOUT 1,130 KM FROM THE BIGGER SOUTH EAST AFRICAN ISLAND OF MADAGASCAR, MAURITIUS MAY APPEAR SMALL BUT IS SPREAD OVER A TOTAL AREA OF 2,040 SQUARE KILOMETRES.

## MAURITIUS