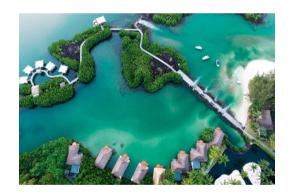

## Mauritius Maps & Facts

MAURITIUS OCCUPIES A TOTAL AREA OF 2,040 SQ. KM IN THE INDIAN OCEAN. IT IS MADE UP OF THE MAIN ISLAND OF MAURITIUS AND SEVERAL OUTLYING ISLANDS LIKE THE AMBRE ISLAND, EST ISLAND, CERFS ISLAND, BENITIERS ISLAND, ETC.CORAL REEFS SURROUND THE ISLAND PROTECTING THE LAND FROM STORMS AND HIGH WAVES.

### HIDDEN IN THE VAST INDIAN OCEAN, MAURITIUS IS AN ISLAND OFF THE SOUTH-EASTERN COAST OF AFRICA. THIS ISLAND NATION BOASTS OF A SUBTROPICAL CLIMATE, THANKS TO ITS POSITION SLIGHTLY BELOW THE EQUATOR. ABOUT 1,130 KM FROM THE BIGGER SOUTH EAST AFRICAN ISLAND OF MADAGASCAR, MAURITIUS MAY APPEAR SMALL BUT IS SPREAD OVER A TOTAL AREA OF 2,040 SQUARE KILOMETRES.

## MAURITIUS